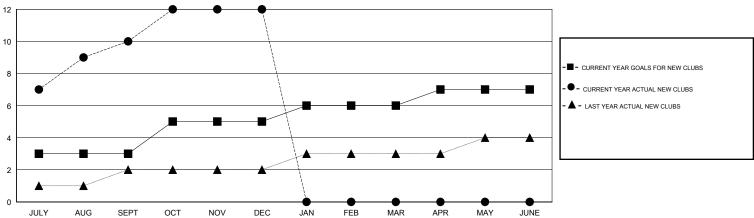

# MONTHLY MEMBERSHIP PROGRESS REPORT

### District 323D2

Results as of: 12/31/2016

## GMT: KAMLESH JAIN LOCATION INDIA GMT CA 6



# GOALS AND ACTUAL NEW CLUBS CUMULATIVE



#### GOALS AND ACTUAL MEMBERS CUMULATIVE



| <b>■-</b> c | URRENT YEAR GOALS FOR NEW |  |  |
|-------------|---------------------------|--|--|
| IEMBERS     |                           |  |  |

- CURRENT YEAR ACTUAL MEMBERS

2,962 (62.32%) 1,791 (37.68%)

- ▲ - LAST YEAR ACTUAL MEMBERS

| DROPPED CLUBS: 2 |     | 63 CLUBS OF 124 ADDED 1 OR MORE NEW MEMBERS | GENDER DISTRIBUTION   |      |
|------------------|-----|---------------------------------------------|-----------------------|------|
|                  |     |                                             | MALE                  | 2,96 |
|                  |     |                                             | FEMALE                | 1,79 |
| DROPPED MEMBERS  |     |                                             |