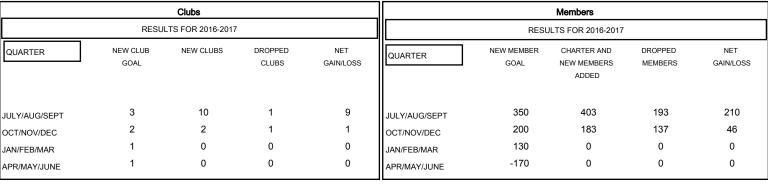

# MONTHLY MEMBERSHIP PROGRESS REPORT

### District 323D2

Results as of: 12/31/2016

## GMT: KAMLESH JAIN LOCATION INDIA GMT CA 6



# GOALS AND ACTUAL NEW CLUBS CUMULATIVE



#### GOALS AND ACTUAL MEMBERS CUMULATIVE



| <b>■-</b> c | URRENT YEAR GOALS FOR NEW |  |  |
|-------------|---------------------------|--|--|
| IEMBERS     |                           |  |  |

- CURRENT YEAR ACTUAL MEMBERS

2,962 (62.32%) 1,791 (37.68%)

- ▲ - LAST YEAR ACTUAL MEMBERS

| DROPPED CLUBS: 2 |     | 63 CLUBS OF 124 ADDED 1 OR MORE NEW MEMBERS | GENDER DISTRIBUTION   |      |
|------------------|-----|---------------------------------------------|-----------------------|------|
|                  |     |                                             | MALE                  | 2,96 |
|                  |     |                                             | FEMALE                | 1,79 |
| DROPPED MEMBERS  |     |