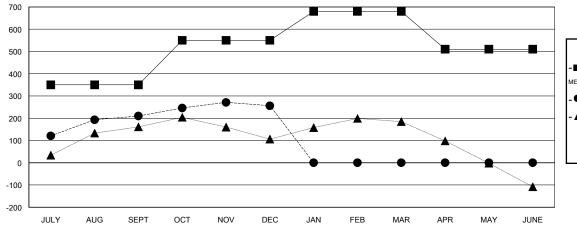

#### GOALS AND ACTUAL MEMBERS CUMULATIVE

| <b>■-</b> c | URRENT YEAR GOALS FOR NEW |  |  |
|-------------|---------------------------|--|--|
| IEMBERS     |                           |  |  |

- CURRENT YEAR ACTUAL MEMBERS

2,962 (62.32%) 1,791 (37.68%)

- ▲ - LAST YEAR ACTUAL MEMBERS

| DROPPED CLUBS: 2 |     | 63 CLUBS OF 124 ADDED 1 OR MORE NEW MEMBERS | GENDER DISTRIBUTION   |      |
|------------------|-----|---------------------------------------------|-----------------------|------|
|                  |     |                                             | MALE                  | 2,96 |
|                  |     |                                             | FEMALE                | 1,79 |
| DROPPED MEMBERS  |     |                                             |                       |      |
| DECEASED         | 5   | CLICK HERE FOR HEALTH                       |                       |      |
| CLUB CANCELLED   | 19  | ASSESSMENT DATA                             | FAMILY UNIT MEMBERS   |      |
| OTHER            | 306 |                                             | HEAD OF HOUSEHOLD     |      |
| TOTAL            | 330 |                                             | NON-HEAD OF HOUSEHOLD | )    |